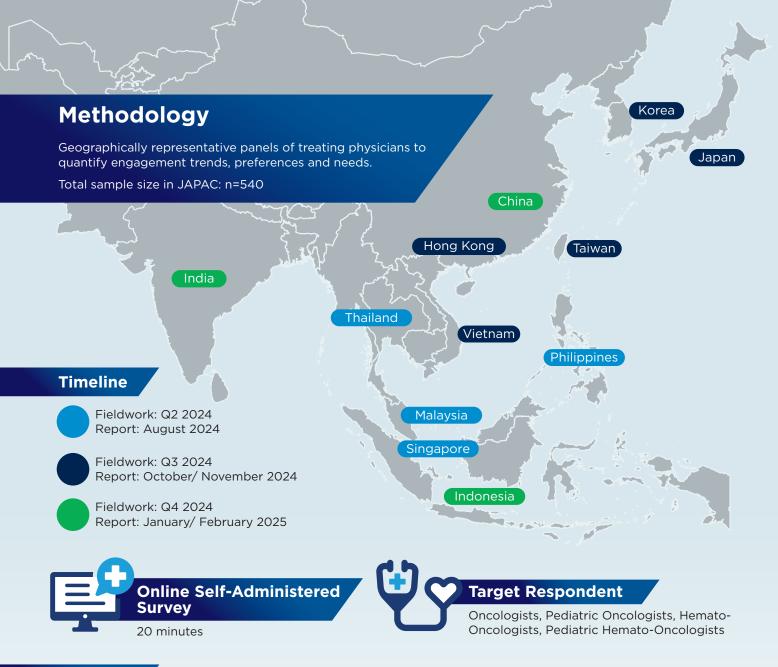

ation tactics** preferred by physicians (channel mix, content development, sales forces targeting, etc.)



Align engagement strategies with physicians' priorities and preferences



Areas of improvement

based on current communication and engagement strategies



Latest Oncology advancements that resonate most with physicians



Additional support required by physicians

## Key Information Coverage

Identify and assess physician interactions and preferred communication channels with pharmaceutical companies.

Assess physician satisfaction with pharmaceutical communication and activities, company performance, identify effective tactics, and pinpoint areas for improvement.

Evaluate the value of pharmaceutical information, current support, and advancements in Oncology exciting physicians.



## Output

MIMS Oncology Promo Tracker delivers a quantified analysis of key findings and insights in a PDF format, including actionable recommendations answering specific business questions.



MIMS is dedicated to empower healthcare communities to improve patient outcomes. Contact your MIMS representative today to learn more about **MIMS Oncology Promo Tracker.**