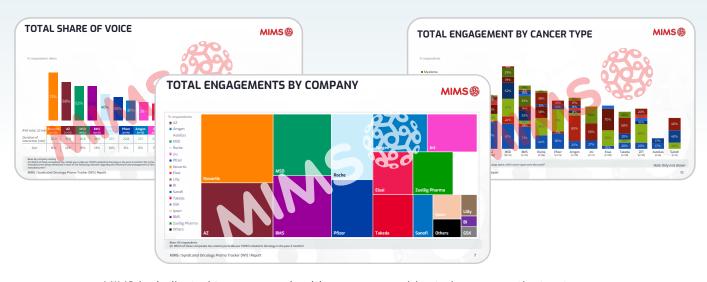

rovement

based on current communication and engagement strategies



Latest Oncology advancements that resonate most with physicians



Additional support required by physicians

## Key Information Coverage

Identify and assess physician interactions and preferred communication channels with pharmaceutical companies.

Assess physician satisfaction with pharmaceutical communication and activities, company performance, identify effective tactics, and pinpoint areas for improvement.

Evaluate the value of pharmaceutical information, current support, and advancements in Oncology exciting physicians.



## Output

MIMS Oncology Promo Tracker delivers a quantified analysis of key findings and insights in a PDF format, including actionable recommendations answering specific business questions.



MIMS is dedicated to empower healthcare communities to improve patient outcomes. Contact your MIMS representative today to learn more about **MIMS Oncology Promo Tracker.**